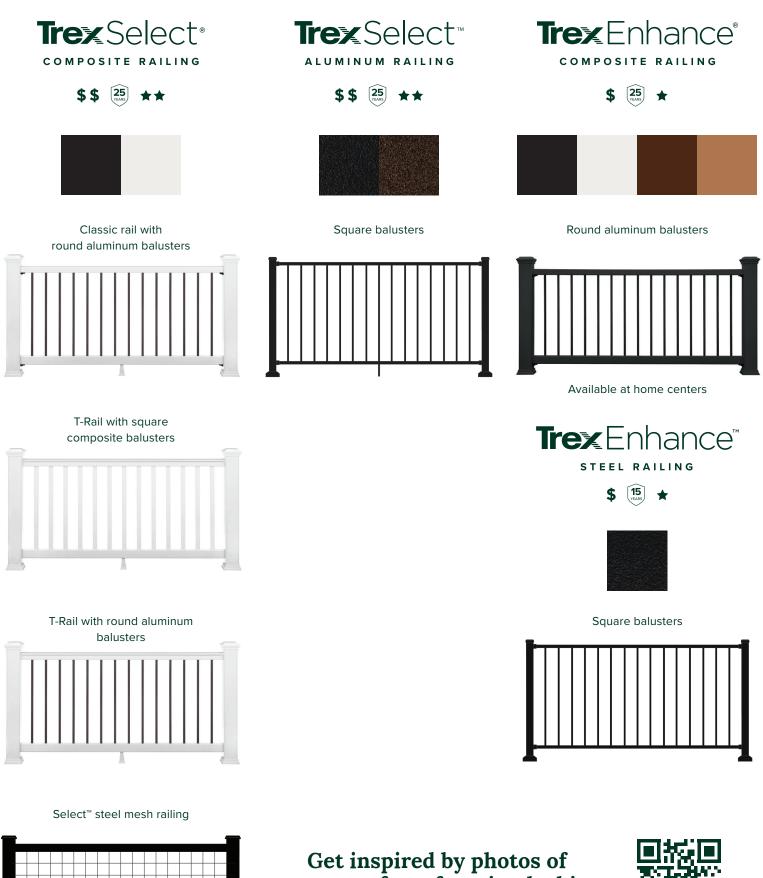

# Railing

Metal and composite collections make it easy to find your style and frame your view

#### **More Material Options**

From traditional composites to sleek metal offerings, our wide selection of safe and stylish railing options offers more choices for your build.

#### **Elevated Style**

With cable, mesh, glass and baluster infill options, you can achieve a look that suits your style and is a fashionable alternative to standard wood or vinyl railing.

#### Durability to Match our Decking

Built with the same outstanding durability as Trex decking—your railing is engineered to endure whatever Mother Nature sends its way.

#### **Easy Installation**

Deck railing kits, pre-assembled panels and online resources make installation simple.

| Trex Signature®<br>Setting a new standard for style<br>\$\$\$\$\$ (5) (Section 2) (Section 2) | <b>Trex Transcend®</b><br>LINEAGE <sup>™</sup><br>Our coolest decking yet<br>\$\$\$\$ <sup>50</sup> <b></b> **** | <pre>Trex Transcend® Elevated aesthetics from the original high-performance decking \$\$\$\$ </pre> |
|-----------------------------------------------------------------------------------------------|------------------------------------------------------------------------------------------------------------------|-----------------------------------------------------------------------------------------------------|
| Whidbey                                                                                       | Island Mist                                                                                                      | Island Mist                                                                                         |
| Ocracoke                                                                                      | Biscayne                                                                                                         | Tiki Torch                                                                                          |
| Make the Trex decision<br>that's right for you <sup>™</sup><br>PRICE<br><b>\$ - \$\$\$\$</b>  | Rainier                                                                                                          | Havana Gold                                                                                         |
| LIMITED RESIDENTIAL<br>WARRANTY COVERAGE                                                      | Hatteras                                                                                                         | Spiced Rum                                                                                          |
| 25<br>YEARS 15<br>YEARS<br>DECKING<br>SCRATCH RESISTANCE                                      | Jasper                                                                                                           | Lava Rock                                                                                           |
| * - ****                                                                                      | Carmel                                                                                                           | Rope Swing                                                                                          |
|                                                                                               | Salt Flat                                                                                                        |                                                                                                     |

Salt Flat

Design the perfect pair to suit your style and budget

| TrexSignature®<br>x-series" railing<br>\$\$\$\$\$ 59 ***** | TrexSignature®<br>ALUMINUM RAILING<br>\$\$\$\$-\$\$\$ | Transcend®<br>composite railing<br>\$\$\$ 35 **** |
|------------------------------------------------------------|-------------------------------------------------------|---------------------------------------------------|
|                                                            |                                                       |                                                   |
| Stainless steel cable infill                               | Square balusters                                      | Round aluminum balusters                          |
|                                                            |                                                       |                                                   |
| Frameless glass infill                                     | Rod rail infill                                       | Square composite balusters                        |
|                                                            |                                                       |                                                   |
| RAILING<br>DESIGN FLEXIBILITY<br>★ ← ★★★★★                 | Stainless steel mesh infill                           | Mix and match colors                              |
|                                                            | Glass infil                                           | Cocktail rail                                     |