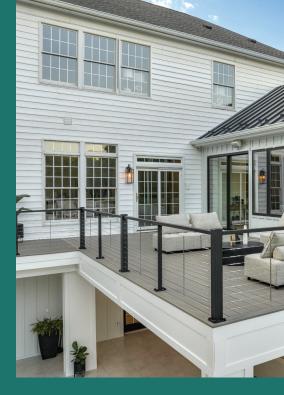

# Railing

Metal and composite collections make it easy to find your style and frame your view

#### **More Material Options**

From traditional composites to sleek metal offerings, our wide selection of safe and stylish railing options offers more choices for your build.

#### **Elevated Style**

With cable, mesh, glass and baluster infill options, you can achieve a look that suits your style and is a fashionable alternative to standard wood or vinyl railing.