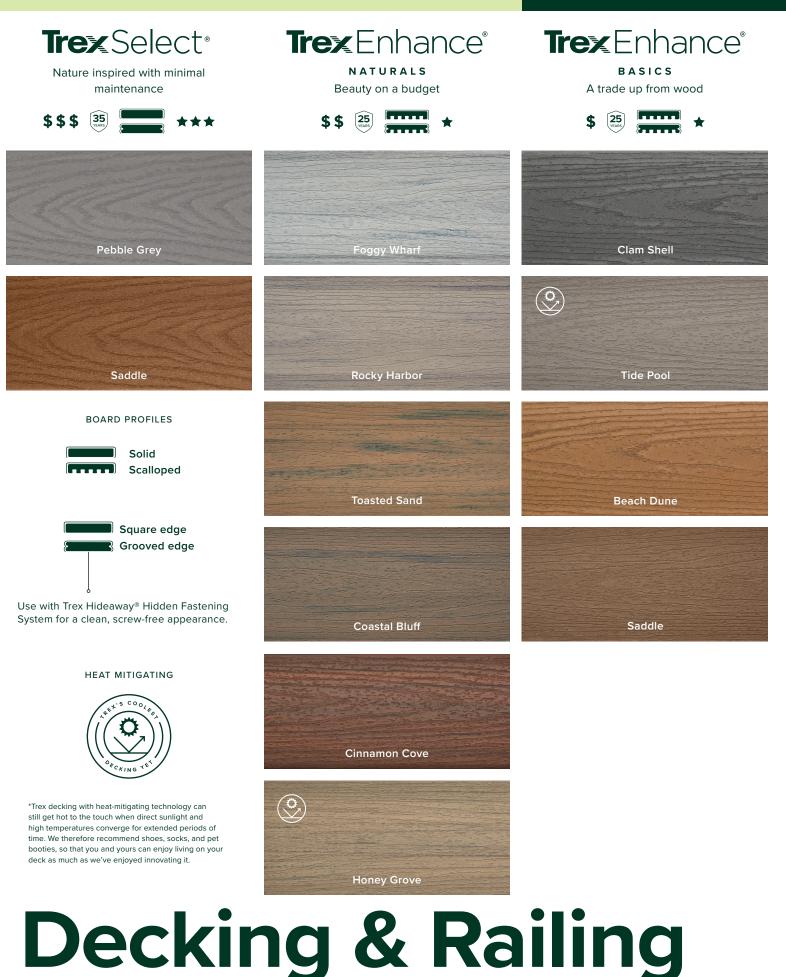

#### Heat Mitigating

Deck colors with this symbol are engineered with heatmitigating technology to be noticeably cooler than similar colored boards in the same sun and heat conditions.\*

\*Trex decking with heat-mitigating technology can still get hot to the touch when direct sunlight and high temperatures converge for extended periods of time. We therefore recommend shoes, socks, and pet booties, so that you and yours can enjoy living on your deck as much as we've enjoyed innovating it.