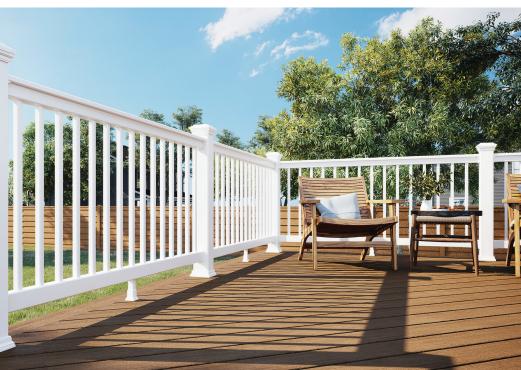

# Railing

Metal and composite collections make it easy to find your style and frame your view

#### **More Material Options**

From traditional composites to sleek metal offerings, our wide selection of safe and stylish railing options offers more choices for your build.

#### **Elevated Style**

With cable, mesh, glass and baluster infill options, you can achieve a look that suits your style and is a fashionable alternative to standard wood or vinyl railing.