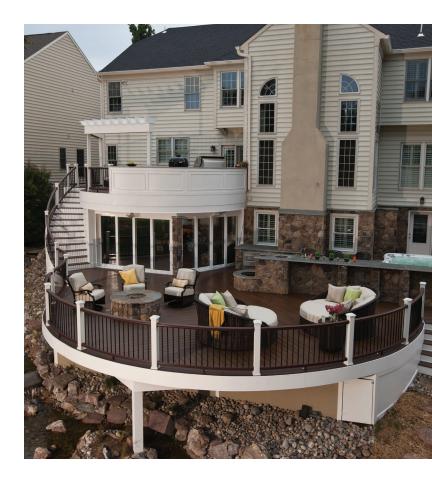

## Decking

Stylish composite decking outperforms wood for hassle-free outdoor living

# Railing

Metal and composite collections make it easy to find your style and frame your view